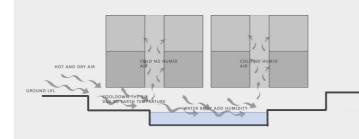

IN CLUSTER CLASSROOM LONGER SIDE FACE NORTH SOUTH SIDE.
SERVICES ARE PROVIDED ON EAST AND WEST SIDEIN THE CENTER TWO OTS ARE PROVIDES FOR EVAPORATE COOLING SYSTEM.

IN ANCIENT TIME, NATURAL RESOURCE TO COOL, AS EVOPORATE COOLING IS PRACTICED TO KEEP THE BUILDING COOL.