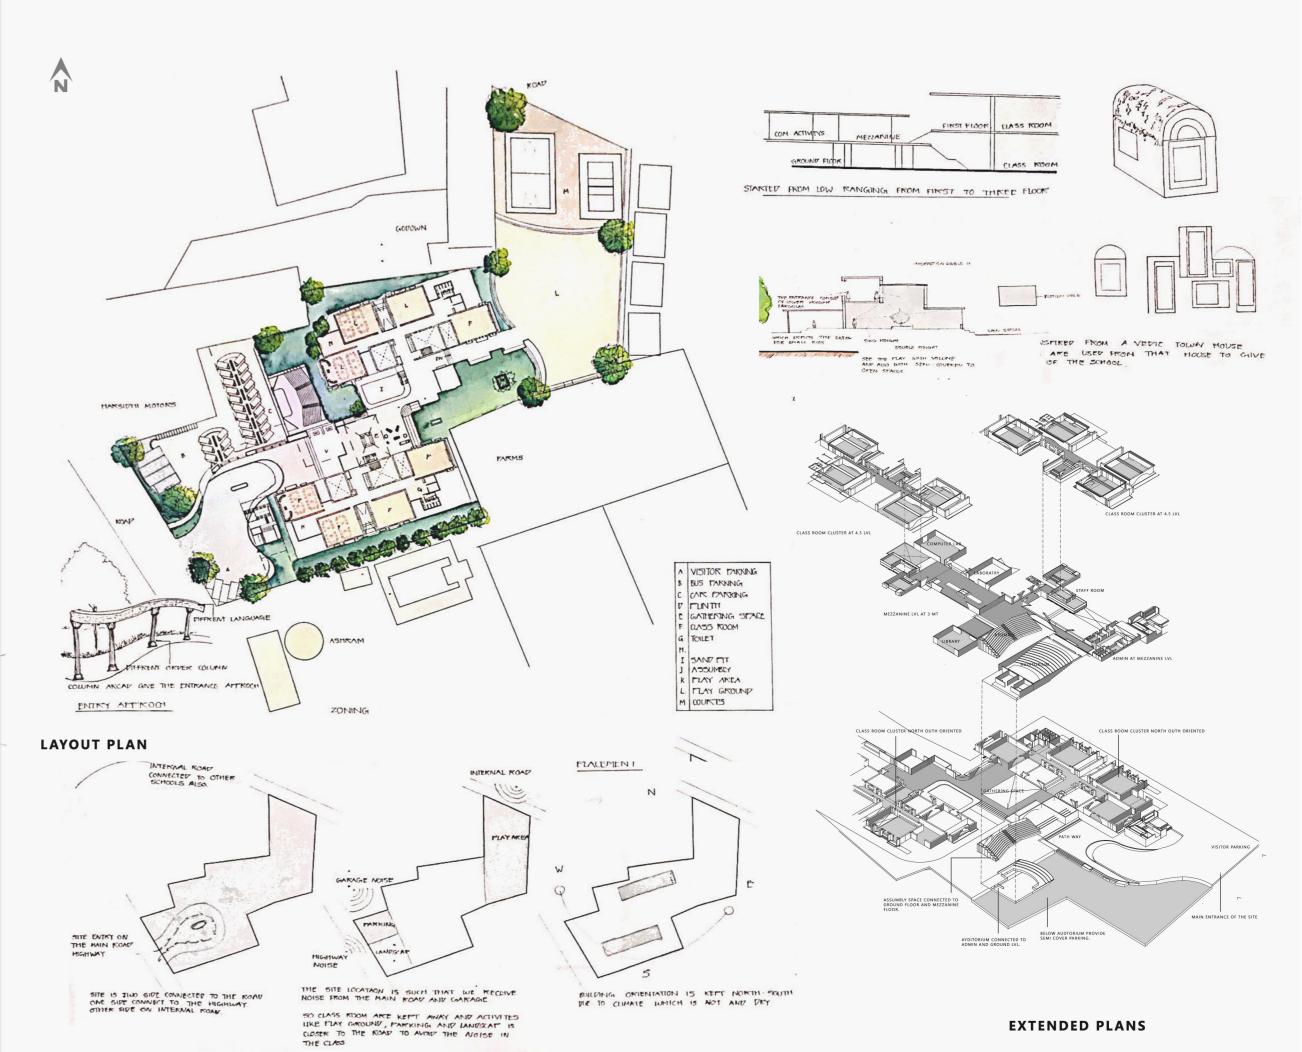

- 1) BRAHMAVIDYA KNOWLEDGE GAINED THROUGH SPIRITUAL EDUCATION.
- 2) SADVIDYA LEARNING THROUGH THE TRADITIONAL EDUCATION.
- 3) THE MODERN EDUCATION WITH THE HELP OF ADVANCED TECHNOLOGY
  PLANNING WAS DONE WITH VEDIC TOWN PLANNING SYSTEM. EVOPORATIVE COOLING SYSTEM WAS PROVIDED FOR NATURAL VENTILATION THE BUILDING WAS DIVIDED INTO THREE FLOOR GROUND FLOOR, MEZZANINE FLOOR

HREE FLOOR GROUND FLOOR , MEZZANINE FLO
AND THE FIRST FLOR.
GROUND FLOOR FIRST FLOOR-CLASSROOM ,

MEZZANINE FLOOR - COMMON SPACES, THIS WAS DONE FOR THE EASY ACCESS BY THE STUDENT OF THE BOTH FLOOR.

ASSEMBLY AND AUDITORIUM DESGIN IN SUCH A
WAY THAT CONNECTED TO GROUN DFLOOR
AND MEZZANINE LVL.TO FEEL THE BULDING MARG
WITH THE GROUND AND NATURE.

BEGINING WITH VEDIC TOWN PLANNING IS DONE IN SUCH A WAY CORE ACTIVITIES ARE PLACED IN NORTH SOUTH DIRECTION .

DESCRIBING THE PROCESS OF MOVING THROUGH SPACES OF BUILDING, THE CONNECTION ARE KEPT FREEFLOWING SO AS TO PROVIDING ADEQUATE SPACE TO ROAM AROUND, ALSO CONNECTING THE STUDENT TO NATURE. STARTING FROM LOW RANGING FIRST FLOOR TO THIRD FLOOR.

IN CLUSTER CLASSROOM LONGER SIDE FACE NORTH SOUTH SIDE.
SERVICES ARE PROVIDED ON EAST AND WEST SIDEIN THE CENTER TWO OTS ARE PROVIDES FOR EVAPORATE COOLING SYSTEM.

IN ANCIENT TIME, NATURAL RESOURCE TO COOL, AS EVOPORATE COOLING IS PRACTICED TO KEEP THE BUILDING COOL.

ASSUMBLI SPACE CONECTED TO GF WITH MEZZANINE LVL

ADMIN ENTRANCE WITH DISPLAY WORK

MODEL

\_