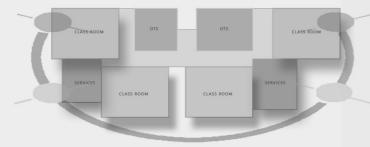

IN CLUSTER CLASSROOM LONGER SIDE FACE NORTH SOUTH SIDE.
SERVICES ARE PROVIDED ON EAST AND WEST SIDEIN THE CENTER TWO OTS ARE PROVIDES FOR EVAPORATE COOLING SYSTEM.

IN ANCIENT TIME, NATURAL RESOURCE TO COOL, AS EVOPORATE COOLING IS PRACTICED TO KEEP THE BUILDING COOL.