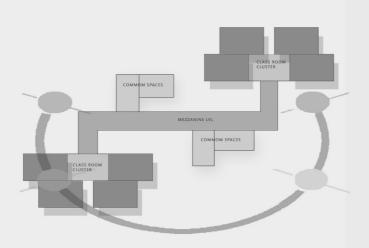

- 1) BRAHMAVIDYA KNOWLEDGE GAINED THROUGH SPIRITUAL EDUCATION.
- 2) SADVIDYA LEARNING THROUGH THE TRADITIONAL EDUCATION.
- 3) THE MODERN EDUCATION WITH THE HELP OF ADVANCED TECHNOLOGY
  PLANNING WAS DONE WITH VEDIC TOWN PLANNING SYSTEM. EVOPORATIVE COOLING SYSTEM WAS PROVIDED FOR NATURAL VENTILATION THE BUILDING WAS DIVIDED INTO THREE FLOOR GROUND FLOOR, MEZZANINE FLOOR

HREE FLOOR GROUND FLOOR , MEZZANINE FLO
AND THE FIRST FLOR.
GROUND FLOOR FIRST FLOOR-CLASSROOM ,

MEZZANINE FLOOR - COMMON SPACES, THIS WAS DONE FOR THE EASY ACCESS BY THE STUDENT OF THE BOTH FLOOR.

ASSEMBLY AND AUDITORIUM DESGIN IN SUCH A
WAY THAT CONNECTED TO GROUN DFLOOR
AND MEZZANINE LVL.TO FEEL THE BULDING MARG
WITH THE GROUND AND NATURE.

BEGINING WITH VEDIC TOWN PLANNING IS DONE IN SUCH A WAY CORE ACTIVITIES ARE PLACED IN NORTH SOUTH DIRECTION .

DESCRIBING THE PROCESS OF MOVING THROUGH SPACES OF BUILDING, THE CONNECTION ARE KEPT FREEFLOWING SO AS TO PROVIDING ADEQUATE SPACE TO ROAM AROUND, ALSO CONNECTING THE STUDENT TO NATURE. STARTING FROM LOW RANGING FIRST FLOOR TO THIRD FLOOR.