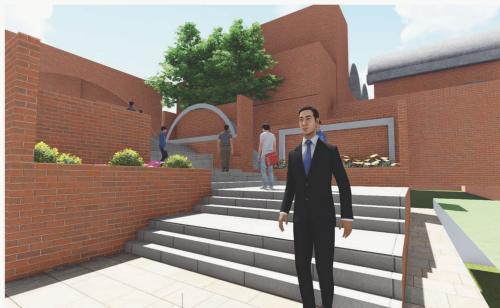

HREE FLOOR GROUND FLOOR , MEZZANINE FLO
AND THE FIRST FLOR.
GROUND FLOOR FIRST FLOOR-CLASSROOM ,

MEZZANINE FLOOR - COMMON SPACES, THIS WAS DONE FOR THE EASY ACCESS BY THE STUDENT OF THE BOTH FLOOR.

ASSEMBLY AND AUDITORIUM DESGIN IN SUCH A
WAY THAT CONNECTED TO GROUN DFLOOR
AND MEZZANINE LVL.TO FEEL THE BULDING MARG
WITH THE GROUND AND NATURE.