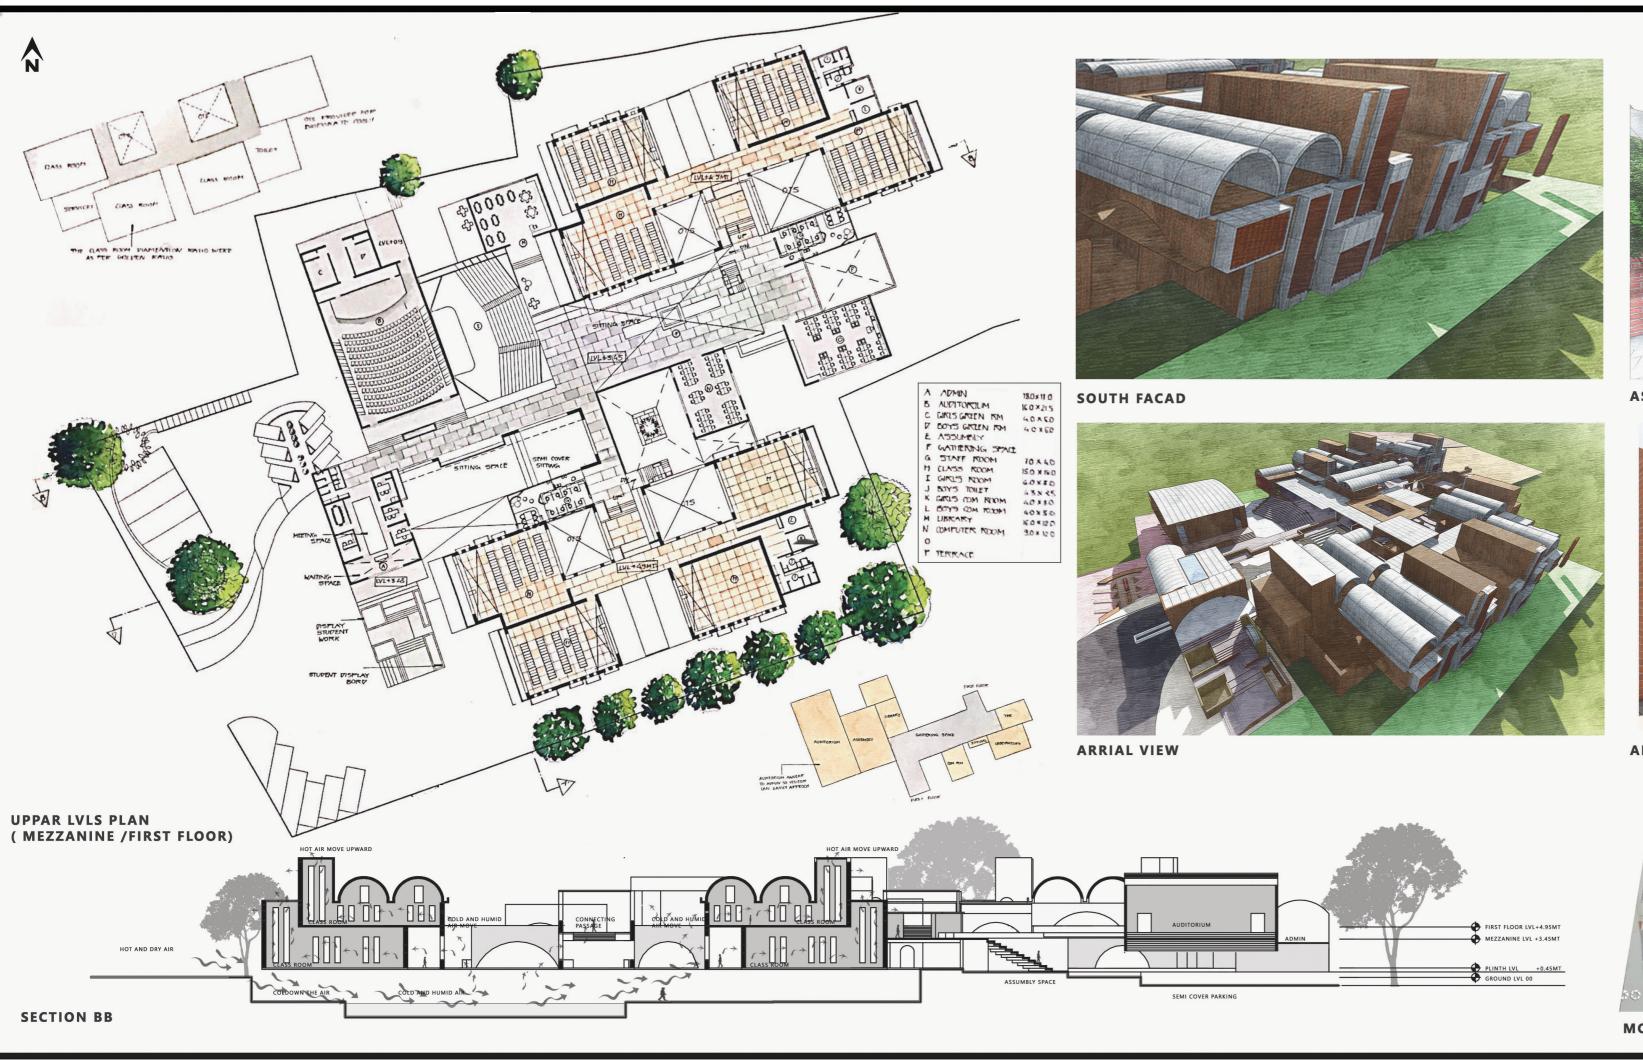

HREE FLOOR GROUND FLOOR , MEZZANINE FLO
AND THE FIRST FLOR.
GROUND FLOOR FIRST FLOOR-CLASSROOM ,

MEZZANINE FLOOR - COMMON SPACES, THIS WAS DONE FOR THE EASY ACCESS BY THE STUDENT OF THE BOTH FLOOR.

ASSEMBLY AND AUDITORIUM DESGIN IN SUCH A
WAY THAT CONNECTED TO GROUN DFLOOR
AND MEZZANINE LVL.TO FEEL THE BULDING MARG
WITH THE GROUND AND NATURE.

ASSUMBLI SPACE CONECTED TO GF WITH MEZZANINE LVL

ADMIN ENTRANCE WITH DISPLAY WORK

MODEL

\_