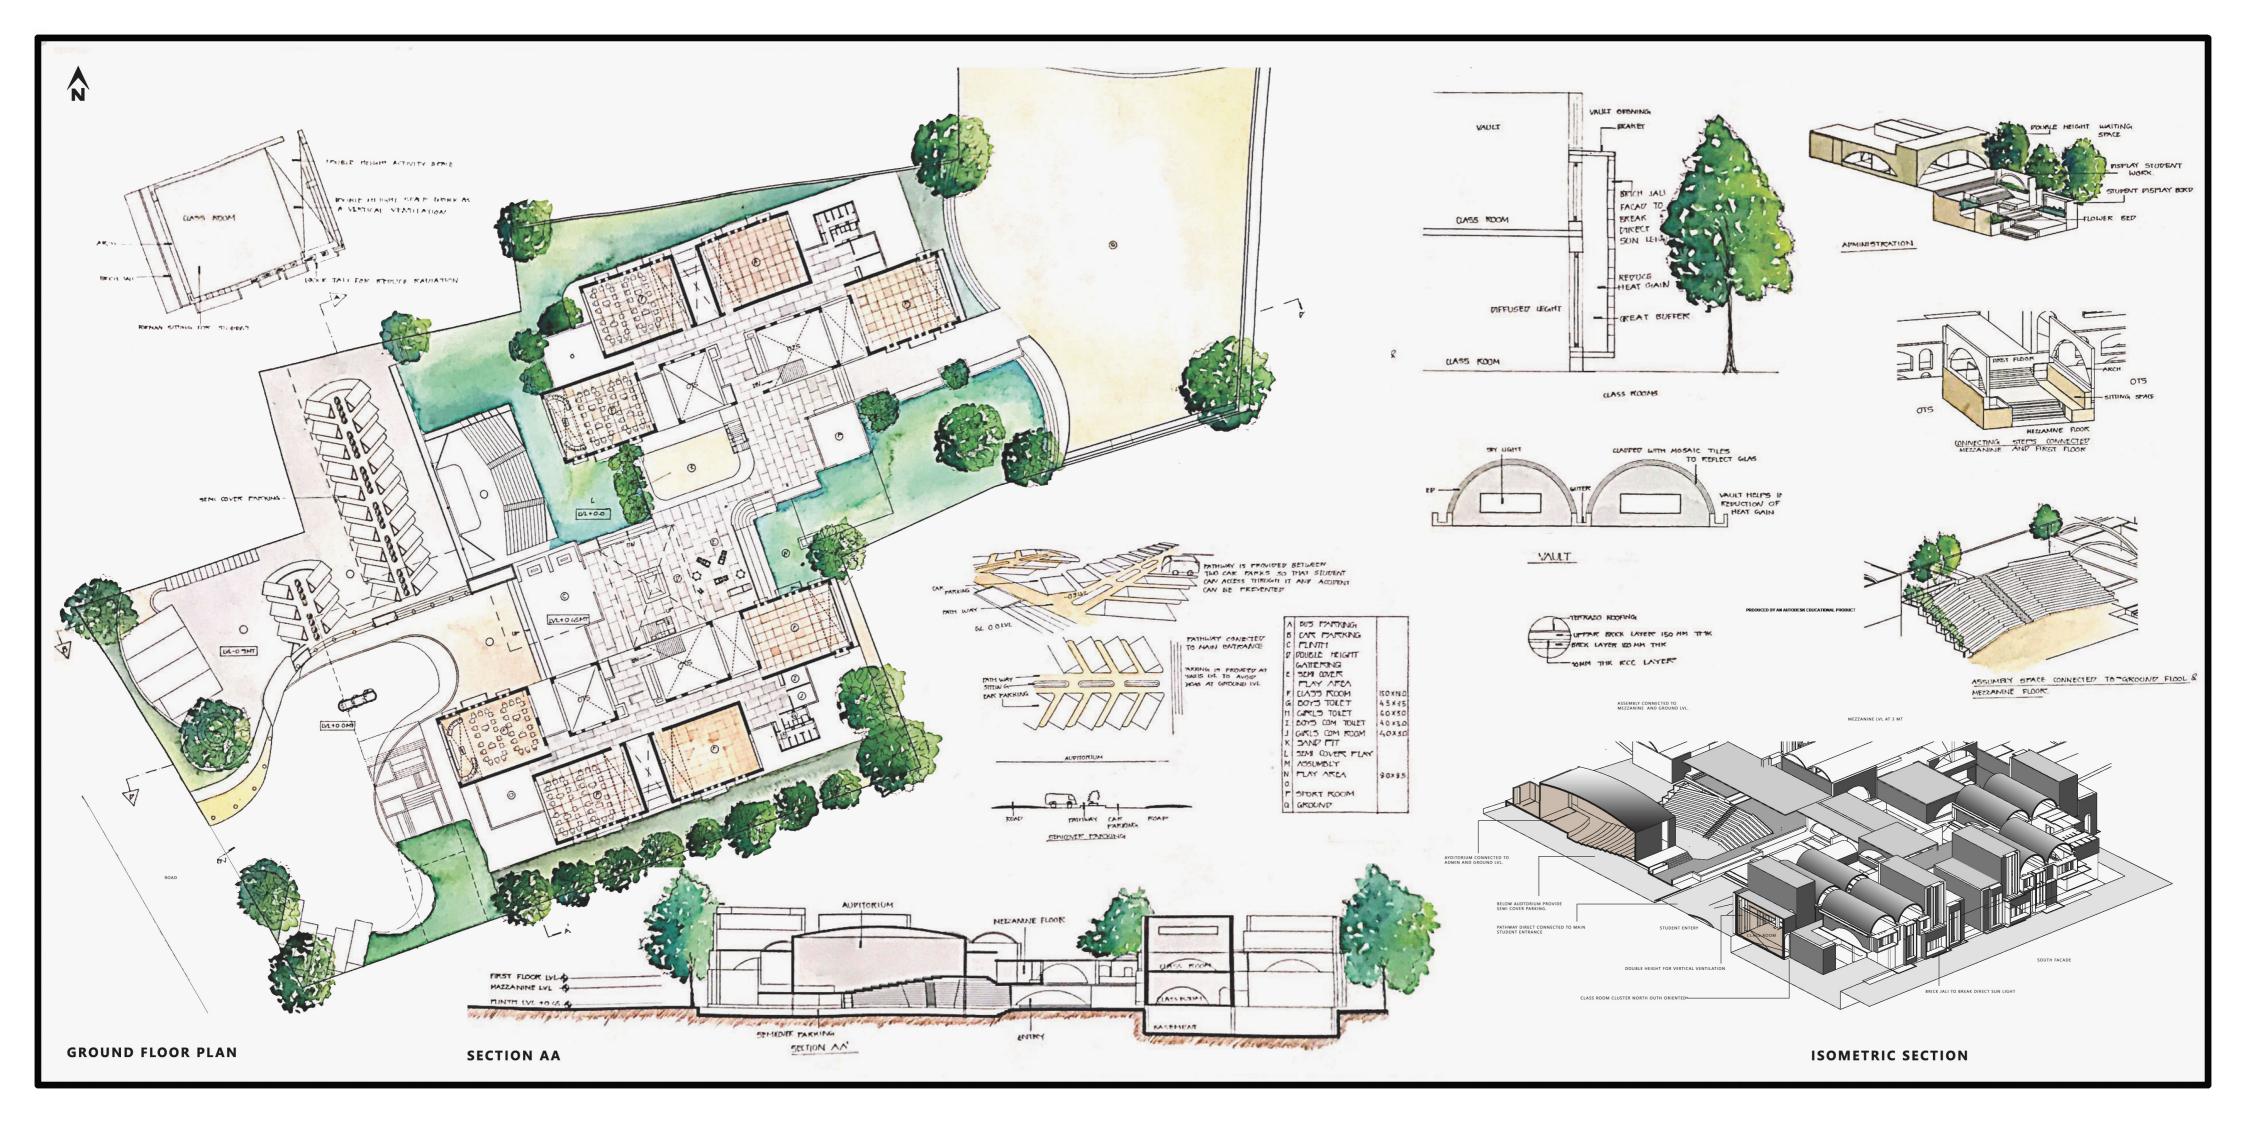

HREE FLOOR GROUND FLOOR , MEZZANINE FLO
AND THE FIRST FLOR.
GROUND FLOOR FIRST FLOOR-CLASSROOM ,

MEZZANINE FLOOR - COMMON SPACES, THIS WAS DONE FOR THE EASY ACCESS BY THE STUDENT OF THE BOTH FLOOR.

ASSEMBLY AND AUDITORIUM DESGIN IN SUCH A
WAY THAT CONNECTED TO GROUN DFLOOR
AND MEZZANINE LVL.TO FEEL THE BULDING MARG
WITH THE GROUND AND NATURE.

IN CLUSTER CLASSROOM LONGER SIDE FACE NORTH SOUTH SIDE.
SERVICES ARE PROVIDED ON EAST AND WEST SIDEIN THE CENTER TWO OTS ARE PROVIDES FOR EVAPORATE COOLING SYSTEM.

IN ANCIENT TIME, NATURAL RESOURCE TO COOL, AS EVOPORATE COOLING IS PRACTICED TO KEEP THE BUILDING COOL.

ASSUMBLI SPACE CONECTED TO GF WITH MEZZANINE LVL

ADMIN ENTRANCE WITH DISPLAY WORK

MODEL

\_