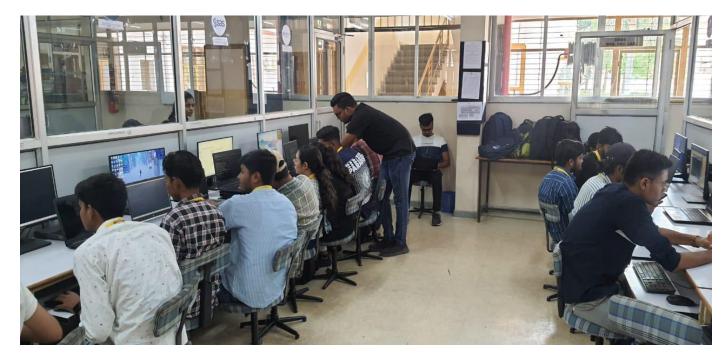

#### A Workshop on "Python Framework: Django"

MCA Department of SVIT had organized a workshop on "Python Framework: Django" on 30<sup>th</sup> March, 2024. This workshop was conducted by Mr. Devang Shah, Full Stack Senior Developer, Moweb Technology Pvt. Ltd., Ahmedabad and Mr. Ronak Patel, Senior Software Developer & Teach Lead, Aarya SoftEx, Vadodara.

The purpose of workshop was provide an hands-on practice on Python framework: Django as Django is a high-level Python web framework that enables rapid development of secure and maintainable websites. This workshop helps students learn to design, implement and manage web applications using Django. This framework is useful to develop the project for MCA SEM-II students in the curriculum. This workshop is to equip participants with high in-demand technical skills which will help them in the Job prospects. Around 28 students have attended the session.