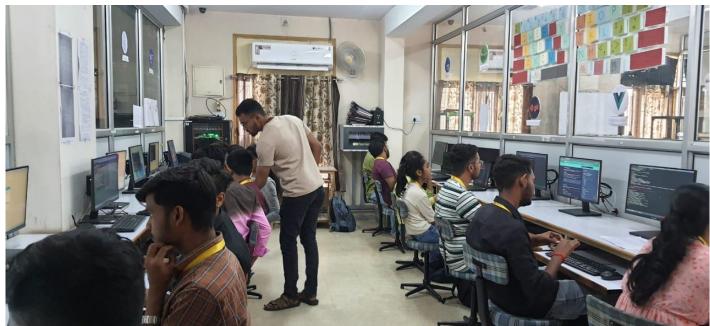

#### A Workshop on "Python Framework: Django"

MCA Department of SVIT had organized a workshop on "Python Framework: Django" on 30<sup>th</sup> March, 2024. This workshop was conducted by Mr. Devang Shah, Full Stack Senior Developer, Moweb Technology Pvt. Ltd., Ahmedabad and Mr. Ronak Patel, Senior Software Developer & Teach Lead, Aarya SoftEx, Vadodara.

The purpose of workshop was provide an hands-on practice on Python framework: Django as Django is a high-level Python web framework that enables rapid development of secure and maintainable websites. This workshop helps students learn to design, implement and manage web applications using Django. This framework is useful to develop the project for MCA SEM-II students in the curriculum. This workshop is to equip participants with high in-demand technical skills which will help them in the Job prospects. Around 28 students have attended the session.