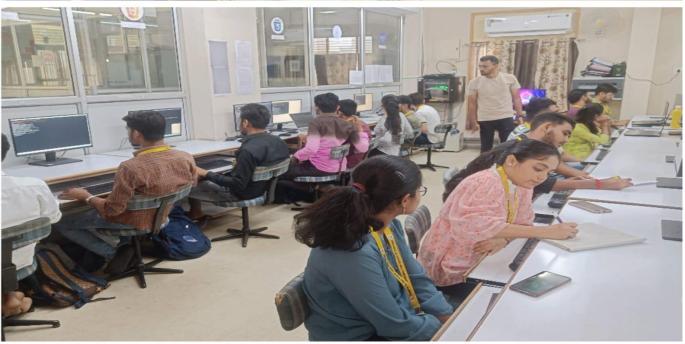

#### A Workshop on "Python Framework: Django"

MCA Department of SVIT had organized a workshop on "Python Framework: Django" on 30<sup>th</sup> March, 2024. This workshop was conducted by Mr. Devang Shah, Full Stack Senior Developer, Moweb Technology Pvt. Ltd., Ahmedabad and Mr. Ronak Patel, Senior Software Developer & Teach Lead, Aarya SoftEx, Vadodara.

The purpose of workshop was provide an hands-on practice on Python framework: Django as Django is a high-level Python web framework that enables rapid development of secure and maintainable websites. This workshop helps students learn to design, implement and manage web applications using Django. This framework is useful to develop the project for MCA SEM-II students in the curriculum. This workshop is to equip participants with high in-demand technical skills which will help them in the Job prospects. Around 28 students have attended the session.