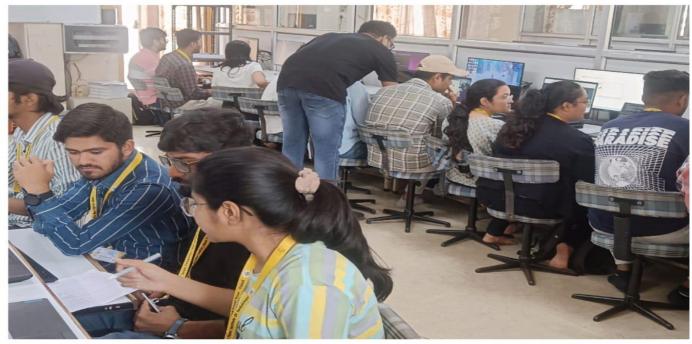

#### A Workshop on "Python Framework: Django"

MCA Department of SVIT had organized a workshop on "Python Framework: Django" on 30<sup>th</sup> March, 2024. This workshop was conducted by Mr. Devang Shah, Full Stack Senior Developer, Moweb Technology Pvt. Ltd., Ahmedabad and Mr. Ronak Patel, Senior Software Developer & Teach Lead, Aarya SoftEx, Vadodara.

The purpose of workshop was provide an hands-on practice on Python framework: Django as Django is a high-level Python web framework that enables rapid development of secure and maintainable websites. This workshop helps students learn to design, implement and manage web applications using Django. This framework is useful to develop the project for MCA SEM-II students in the curriculum. This workshop is to equip participants with high in-demand technical skills which will help them in the Job prospects. Around 28 students have attended the session.