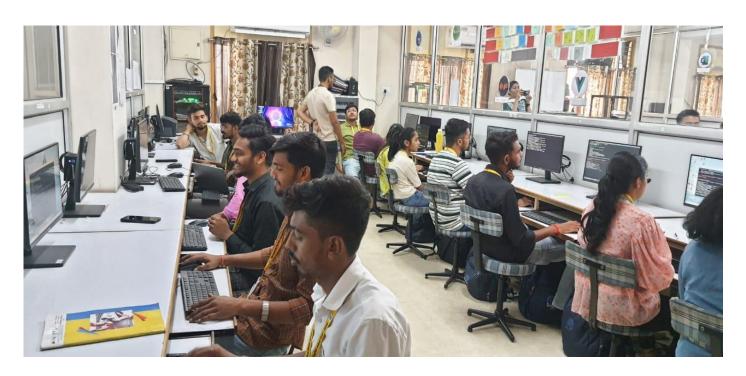

#### A Workshop on "Python Framework: Django"

MCA Department of SVIT had organized a workshop on "Python Framework: Django" on 30<sup>th</sup> March, 2024. This workshop was conducted by Mr. Devang Shah, Full Stack Senior Developer, Moweb Technology Pvt. Ltd., Ahmedabad and Mr. Ronak Patel, Senior Software Developer & Teach Lead, Aarya SoftEx, Vadodara.

The purpose of workshop was provide an hands-on practice on Python framework: Django as Django is a high-level Python web framework that enables rapid development of secure and maintainable websites. This workshop helps students learn to design, implement and manage web applications using Django. This framework is useful to develop the project for MCA SEM-II students in the curriculum. This workshop is to equip participants with high in-demand technical skills which will help them in the Job prospects. Around 28 students have attended the session.

Overall hands-on practice on the following topics were implemented by students during the workshop.

- Install and Configure Python and Django.
- Learn the various features, files and folder structure of Django
- Utilize Django Models to build an interface with powerful relational databases
- Implement CRUD operations using Django to build a simple web application.