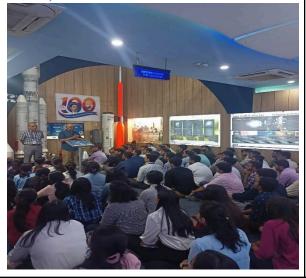

Photo 1:(Location of industry with landmark)

Photo 2:

Pictures of event

Photo 3:(Students attend presentation session)

Photo 4: (Students Session at ISRO)

Note:-

Capture 4 photographs for the format as below:

- a. Photo 1: Location of industry with landmark1
- b. Photo 2: Location of industry with landmark2
- c. Photo 3: Students attended presentation session by Mr. Jaynat Joshi and Mr. Paresh Sarvaiya & Team
- d. Photo 4: Students visit the work area of ISRO, Ahmedabad
- 2. Submit report to HOD, and Newsletter Editor