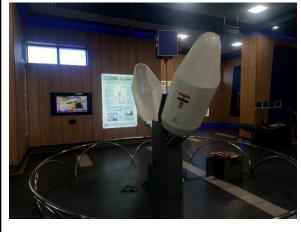

Photo 1:(Location of industry with landmark)

Photo 2:

Pictures of event

Photo 3:(Students attend presentation session)

Photo 4: (Students Session at ISRO)

Note:-

Capture 4 photographs for the format as below:

- a. Photo 1: Location of industry with landmark1
- b. Photo 2: Location of industry with landmark2
- c. Photo 3: Students attended presentation session by Mr. Jaynat Joshi and Mr. Paresh Sarvaiya & Team
- d. Photo 4: Students visit the work area of ISRO, Ahmedabad
- 2. Submit report to HOD, and Newsletter Editor