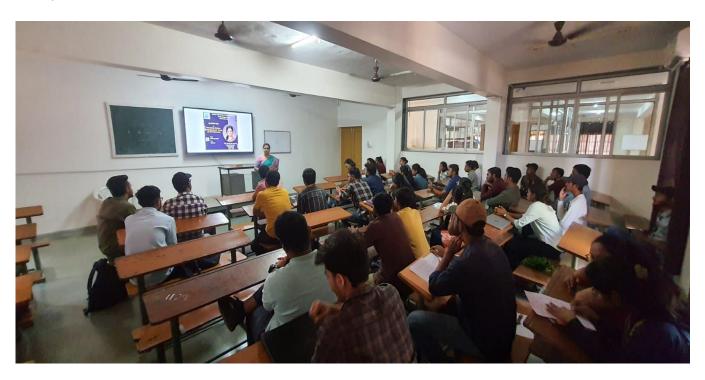

# An expert talk by Alumni on "Intersecting Horizons: Navigating Current Trends and IT Fundamentals"

MCA Department of SVIT had organized an expert talk on "Intersecting Horizons: Navigating Current Trends and IT Fundamentals" on date 20th April, 2024 by MCA Alumni **Ms. Shalini Vats** from MCA Batch 2011. She is currently working as a Senior Software Engineer, Goto Financial, Pune.

She has explained the current need of the IT industry which is required from the freshers. She discussed about the current framework which are currently used to develop different projects in industry. Thorough knowledge of basic concepts and implementation of OOPs, data structure, relational database and discrete Maths are expected from the students before asking different framework or project related questions. Around 48 students of MCA were attended the session.