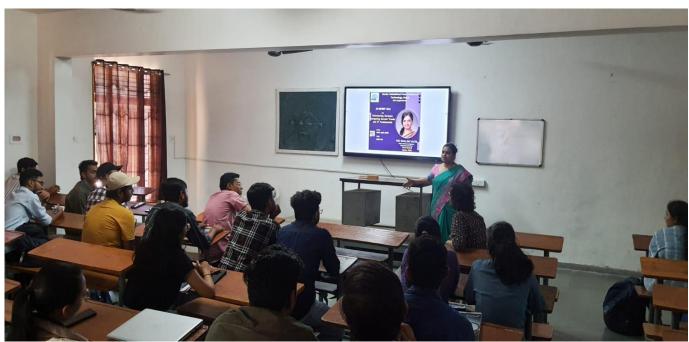

# An expert talk by Alumni on "Intersecting Horizons: Navigating Current Trends and IT Fundamentals"

MCA Department of SVIT had organized an expert talk on "Intersecting Horizons: Navigating Current Trends and IT Fundamentals" on date 20th April, 2024 by MCA Alumni **Ms. Shalini Vats** from MCA Batch 2011. She is currently working as a Senior Software Engineer, Goto Financial, Pune.

She has explained the current need of the IT industry which is required from the freshers. She discussed about the current framework which are currently used to develop different projects in industry. Thorough knowledge of basic concepts and implementation of OOPs, data structure, relational database and discrete Maths are expected from the students before asking different framework or project related questions. Around 48 students of MCA were attended the session.

She shared her first interview's experience of MasterCard which was conducted through SVIT campus recruitment cell. She discussed how to debug the code which are written by other coders because it is frequent requirement in the industry. She emphasised on the subjects' thorough knowledge which are included within the GTU course curriculum. She mentioned some code-sharpening website in which students can upload their code to enrich their concept. She repeatedly conveyed to the students to implement the practical continuously to sharpen your basic concepts.