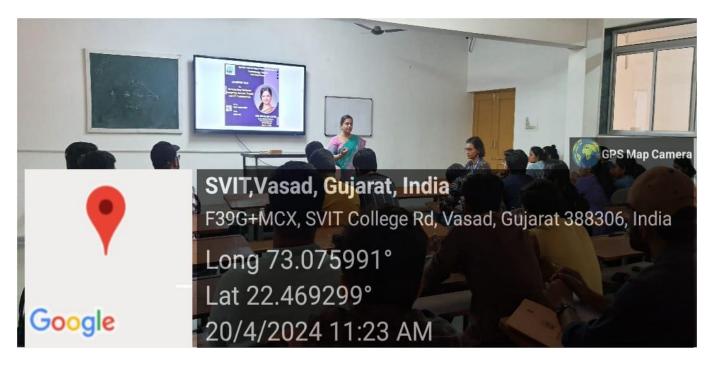

# An expert talk by Alumni on "Intersecting Horizons: Navigating Current Trends and IT Fundamentals"

MCA Department of SVIT had organized an expert talk on "Intersecting Horizons: Navigating Current Trends and IT Fundamentals" on date 20th April, 2024 by MCA Alumni **Ms. Shalini Vats** from MCA Batch 2011. She is currently working as a Senior Software Engineer, Goto Financial, Pune.

#### Date: 20/04/2024