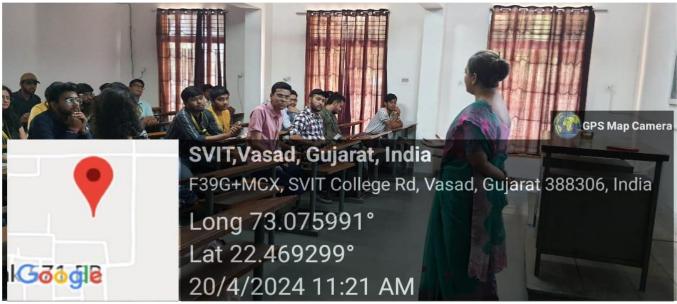

# An expert talk by Alumni on "Intersecting Horizons: Navigating Current Trends and IT Fundamentals"

MCA Department of SVIT had organized an expert talk on "Intersecting Horizons: Navigating Current Trends and IT Fundamentals" on date 20th April, 2024 by MCA Alumni **Ms. Shalini Vats** from MCA Batch 2011. She is currently working as a Senior Software Engineer, Goto Financial, Pune.

#### Date: 20/04/2024